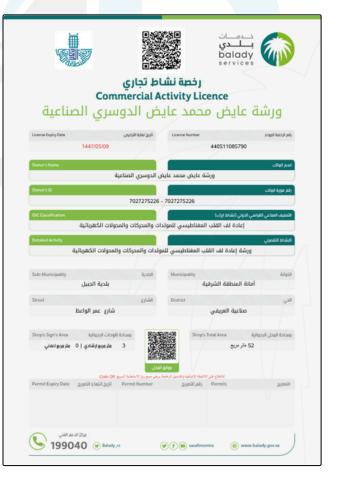

### CERTIFICATES

|                                    |                                                    | سلامة<br>Salamah Business                                                                                                          |
|------------------------------------|----------------------------------------------------|------------------------------------------------------------------------------------------------------------------------------------|
| قىية                               | <b>ص الدفاع المدني</b><br>محمد عايض الدوسري الصنا: |                                                                                                                                    |
| -<br>                              | <br>ناریخ البمدار                                  |                                                                                                                                    |
| 166A-10-16                         | 1663-11-                                           | رقم الترخيص<br>۲۵-۱۸۵۲/۱۰۰۰                                                                                                        |
|                                    |                                                    | ت المنشأة                                                                                                                          |
|                                    |                                                    | منيف الرئيسي للمنشأة (نشاط الديزك)                                                                                                 |
|                                    | ركات والمحولات الكهربائية                          | ٢٧١ - إعادة لف القلب المغناطيسي للمولدات والمدر                                                                                    |
|                                    |                                                    |                                                                                                                                    |
| المساحة الاجمالية عدد الادوا<br>٥٢ | بايض الدوسرى الصناعية                              | ر المنشأة النجاري<br>نة مهنية ورشة عايض محمد ع                                                                                     |
|                                    | denne Ohnden Dele                                  | ت المستأجر / المالك                                                                                                                |
| , التداري                          | رقم المنشأة السجا                                  | ع المستأمر / المالك                                                                                                                |
|                                    | ריזפעזער-ע ריזפעזער                                | نة عايض محمد عايض الدوسري الصناعية                                                                                                 |
|                                    |                                                    | ت العنوان                                                                                                                          |
| الشارع                             | لة الحي                                            | نطقة المحافظ                                                                                                                       |
| شارع عمر الواعظ                    | صناعية الغريفي                                     | نطقة الشرقية الجبيل                                                                                                                |
|                                    |                                                    | ت الدفاع المدني                                                                                                                    |
|                                    |                                                    | ة اصدار الترخيص                                                                                                                    |
|                                    |                                                    | ز السلامة الميدانية بشرق الجبيل                                                                                                    |
|                                    | ان بان<br>44 مرقع المحل                            |                                                                                                                                    |
| QR أعلى الصفدة                     | صيل الترديص يرجى مسح ومز الاستجابة السريع Code     | للاطلاع على الانشطة الاضافية وتفا                                                                                                  |
|                                    |                                                    | م الوثيقة موقعة ومحدقة إلكترونيا ولا نحتاج توقيع يدوي<br>, صحة الإخصة يرجى زبارة موقع المديرية العامة لتدفاع المد<br>نية المعلومات |
|                                    |                                                    |                                                                                                                                    |